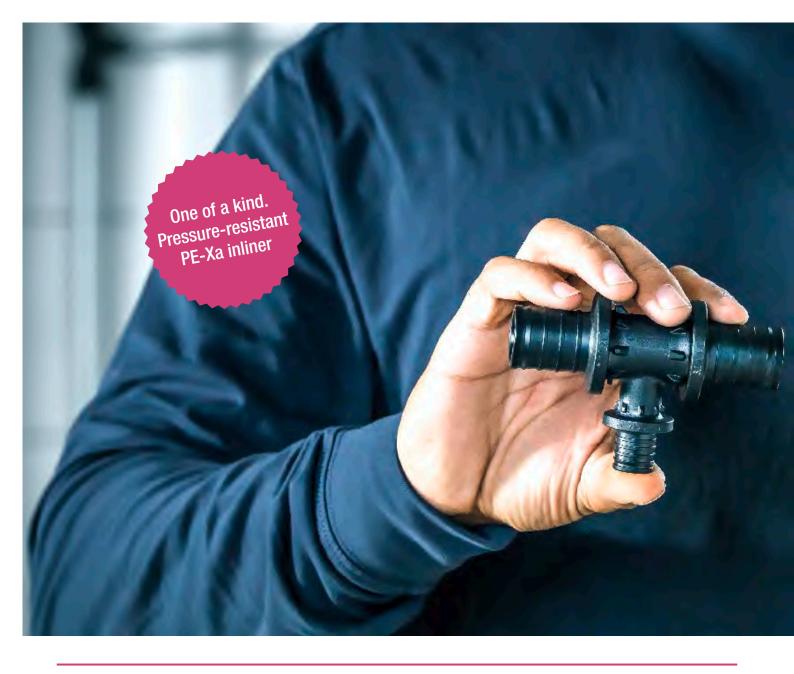

# The material for the highest standards:

PE-Xa pipes deliver durability, corrosion resistance and are easy to work with.

### Reliability without compromises:

with its pipes, fittings and compression sleeves, RAUTITAN creates a permanently sealed joint — without 0-rings. The pipe itself is the sealing compound, and the installation is immediately able to handle pressure loads.

# Germ-free. Verified by the Fraunhofer Institute:

The high impermeability of the fitting effectively prevents microbial contamination.

RAUTITAN has been certified cavity free in the joint area.