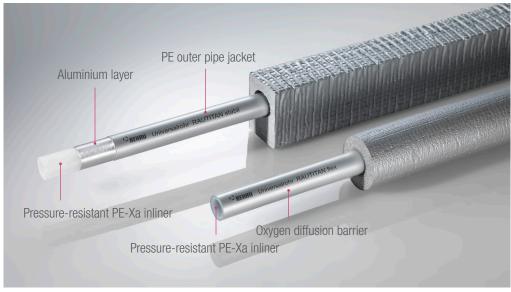

# The material for the highest standards:

PE-Xa pipes deliver durability, corrosion resistance and are easy to work with.

### Flexible and deformation-resistant pipe with high safety margins:

The universal pipe RAUTITAN flex offers optimal flexibility — even at low temperatures. If the installation calls for a flexurally rigid pipe, RAUTITAN stabil is the solution — the robust multilayer composite pipe. Pre-insulated pipes ensure economical installation.