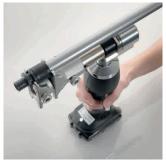

### RAUTOOL A-light2 Kombi: Just one tool at the construction site

By rotating the combined expander and slide unit in the working direction, the right tool is always on hand. Expand, switch, slide on — without re-tooling.

# 3 dimensions, 1 tool:

The triple compression jaw makes it quick and easy to adjust the dimensions. Working with the dimensions 16, 20 and 25 requires just a single tool. A simple twist does the trick.