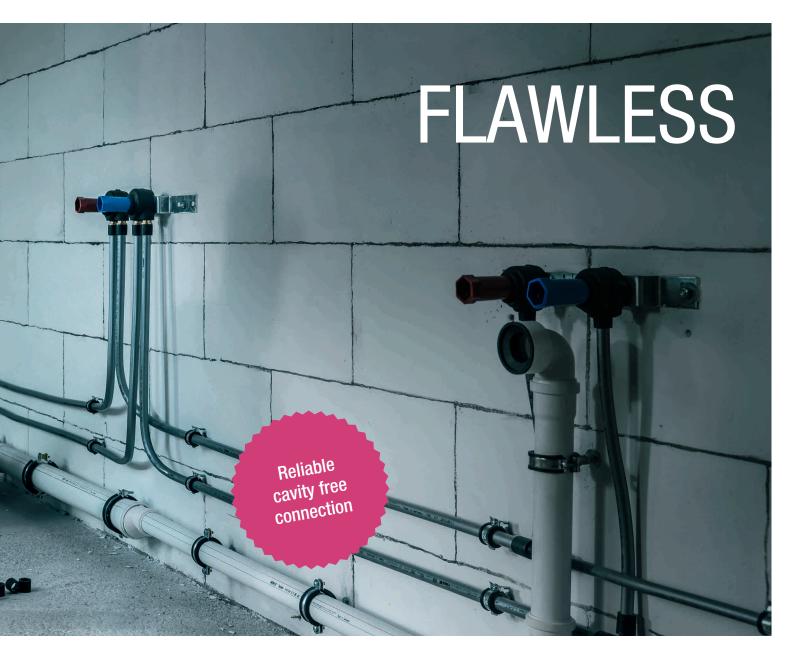

### RELIABLE INSTALLATION.

RAUTITAN: The universal system for drinking water

As a comprehensive and variable system, RAUTITAN is the number-one choice for modern installations.

### Drinking water installation:

Hygienic, long-lasting reliability and simple installation: The RAUTITAN system is a trusted solution for drinking water installations worldwide.

### EASY INSTALLATION.

RAUTITAN: compression sleeve jointing system — the original.

Beyond the pipes, the jointing system plays a central role.