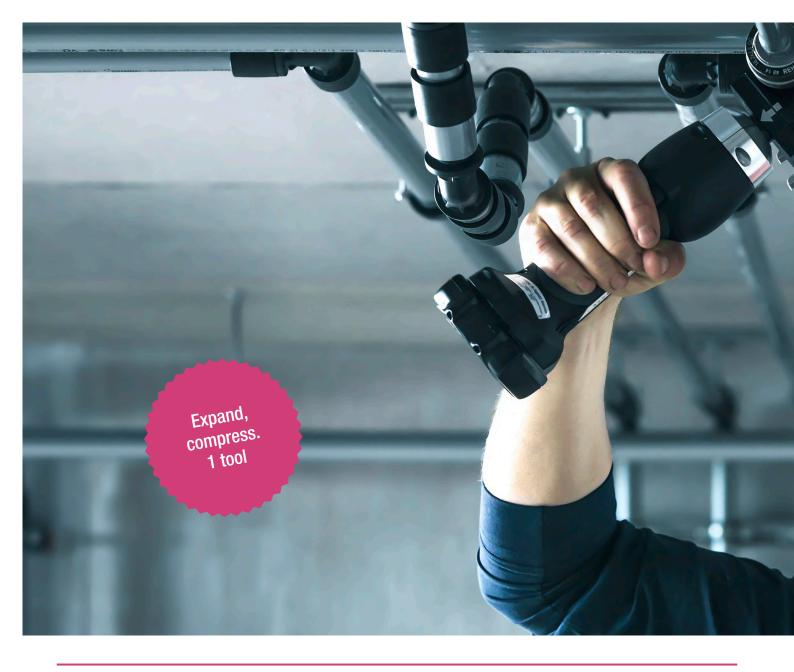

### Permanently sealed in just 3 steps:

No need for deburring and calibrating the pipes. The professional tools of the RAUTOOL range also simplify installation. Even before the pressure test, a simple visual inspection is enough to verify a proper connection.

### CONVENIENT INSTALLATION.

RAUTOOL: The tool for all requirements.

RAUTOOL completes RAUTITAN. The modular concept offers the right tool for every requirement.

#### Battery-powered installation.

Tools from the RAUTOOL range feature powerful, new-generation batteries for long-lasting use and short charging times.