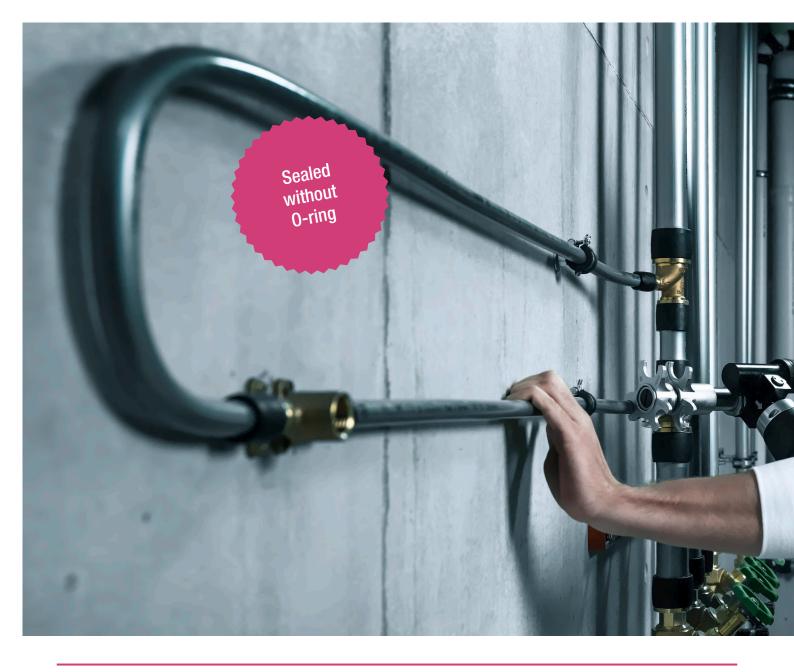

### Reliability without compromises:

with its pipes, fittings and compression sleeves, RAUTITAN creates a permanently sealed joint — without 0-rings. The pipe itself is the sealing compound, and the installation is immediately able to handle pressure loads.