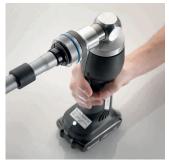

### CONVENIENT INSTALLATION.

RAUTOOL: The tool for all requirements.

RAUTOOL completes RAUTITAN. The modular concept offers the right tool for every requirement.

#### Battery-powered installation.

Tools from the RAUTOOL range feature powerful, new-generation batteries for long-lasting use and short charging times.

#### Quick Change®: Faster changing of expander heads

With the patented Quick Change system, attaching and removing expander heads is reduced to a single quarter turn. With conventional threaded connectors, by contrast, four complete turns are required.