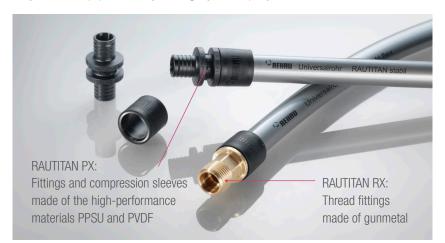

### EASY INSTALLATION.

RAUTITAN: compression sleeve jointing system — the original.

Beyond the pipes, the jointing system plays a central role.

### Reliability without compromises:

with its pipes, fittings and compression sleeves, RAUTITAN creates a permanently sealed joint — without 0-rings. The pipe itself is the sealing compound, and the installation is immediately able to handle pressure loads.