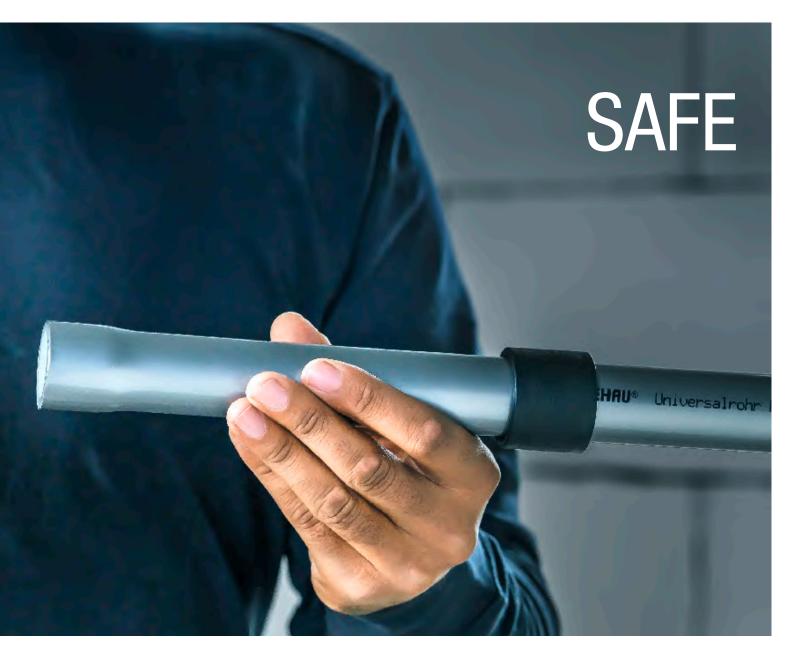

# The material for the highest standards:

PE-Xa pipes deliver durability, corrosion resistance and are easy to work with.

### Flexible and deformation-resistant pipe with high safety margins:

The universal pipe RAUTITAN flex offers optimal flexibility — even at low temperatures. If the installation calls for a flexurally rigid pipe, RAUTITAN stabil is the solution — the robust multilayer composite pipe. Pre-insulated pipes ensure economical installation.