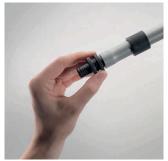

The robust materials enable processing temperatures as low as -10 °C.

2 Insert fitting

3 Apply compression sleeve

### Permanently sealed in just 3 steps:

No need for deburring and calibrating the pipes. The professional tools of the RAUTOOL range also simplify installation. Even before the pressure test, a simple visual inspection is enough to verify a proper connection.