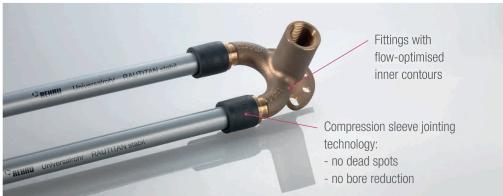

### Reliability without compromises:

with its pipes, fittings and compression sleeves, RAUTITAN creates a permanently sealed joint — without 0-rings. The pipe itself is the sealing compound, and the installation is immediately able to handle pressure loads.

# Up to 50 % larger inner diameter:

Compared with other jointing technologies, RAUTITAN enables nearly unobstructed flow even in the joint area. Constrictions are minimised by the expansion technology.

# Germ-free. Verified by the Fraunhofer Institute:

The high impermeability of the fitting effectively prevents microbial contamination.

RAUTITAN has been certified cavity free in the joint area.