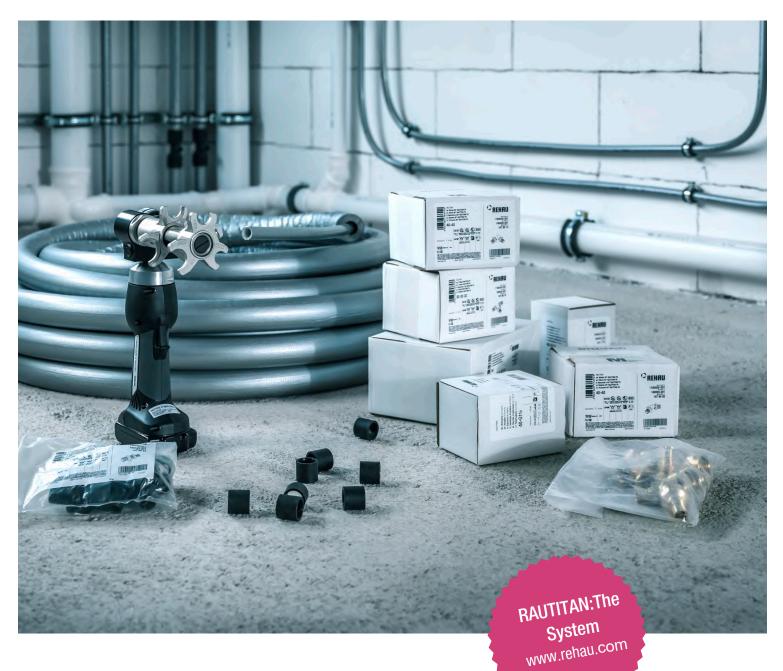

### EASY INSTALLATION.

RAUTITAN: compression sleeve jointing system — the original.

Beyond the pipes, the jointing system plays a central role.

### Reliability without compromises:

with its pipes, fittings and compression sleeves, RAUTITAN creates a permanently sealed joint — without 0-rings. The pipe itself is the sealing compound, and the installation is immediately able to handle pressure loads.

The robust materials enable processing temperatures as low as -10 °C.

2 Insert fitting

3 Apply compression sleeve

### Permanently sealed in just 3 steps:

No need for deburring and calibrating the pipes. The professional tools of the RAUTOOL range also simplify installation. Even before the pressure test, a simple visual inspection is enough to verify a proper connection.